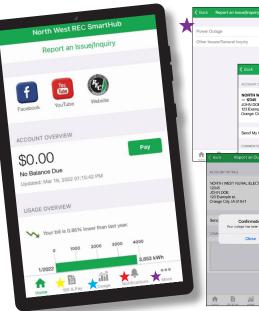

## Sign up for SmartHub!

With SmartHub you can:

- **View Payment History**
- View current and past bills
- View your electricity usage
- Receive email or text alerts for power outages and restorations
- Contact our office with account issues
- Report Power Outages