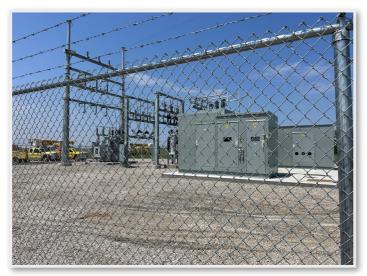

### **Two New Substations Under Construction**

As we continue to experience load growth through the addition of new and expanding electric services, it's very important that we work closely with our power suppliers to ensure that we have adequate generation, transmission, and substation facilities to serve this load. Our power supplier, NIPCO, owns and operates the transmission and substation facilities, and Basin Electric owns and operates the generation facilities. With longer lead times and increasing costs, it is becoming increasingly challenging to plan and build new resources.

At the present time, NIPCO has thirty-two (32) substations in our four-county service area. With the continued growth that your Cooperative is experiencing, we have requested NIPCO to build two (2) new substations. One of these will be one mile south of Orange City and will serve the new MOC-Floyd Valley Elementary school and housing growth that we are seeing on the south edge of Orange City.

(Pictured above is the new Nassau substation south of Orange City. The crews have been busy working on installing the new underground line to the substation and to tie in with two of our other substations. Having the ability to "tie in" or transfer load from one substation to another during outages is an important factor in providing reliable service for our members.)