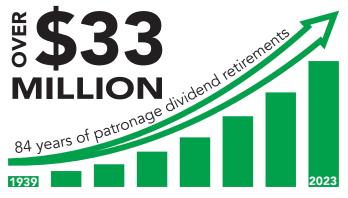

### How much has the Cooperative returned to the members in patronage refunds?

With this \$2,051,000 patronage refund, it brings the total patronage that has been returned to the members during the last 84 years to over **\$33 million**! We believe this is a true demonstration of what a Cooperative is about.