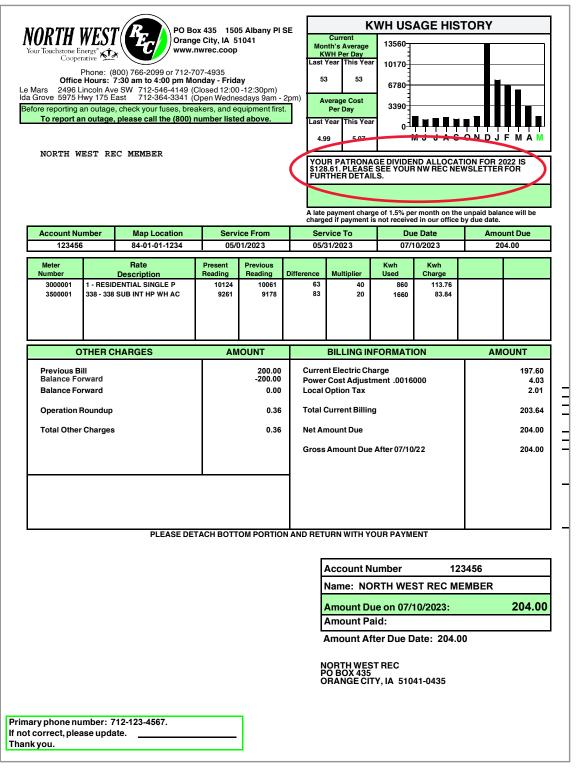

### **2022 Patronage Dividend Assignment**

Your patronage dividend is one of the primary benefits of being a member of North West REC. Your cooperative had an excellent year of financial operations in 2022, and as a result, the board of directors assigned \$3,900,000.00 in patronage dividends to the member-owners. North West REC members who received electric service during the year 2022 will receive a patronage dividend assignment. Your portion of this assignment is based on the amount of electricity you purchased from the cooperative in 2022.

Shown here is an example of the patronage dividend allocation notice as printed on your electric bill that you received at the end of June. The patronage has no cash value and cannot be used in payment of electric bills.