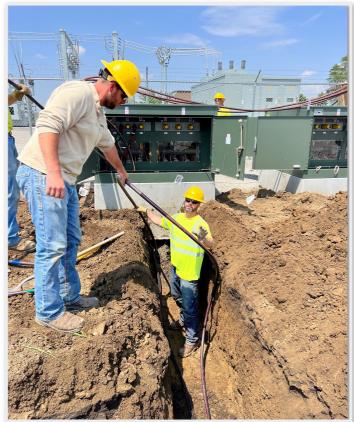

### **Two New Substations Under Construction**

As we continue to experience load growth through the addition of new and expanding electric services, it's very important that we work closely with our power suppliers to ensure that we have adequate generation, transmission, and substation facilities to serve this load. Our power supplier, NIPCO, owns and operates the transmission and substation facilities, and Basin Electric owns and operates the generation facilities. With longer lead times and increasing costs, it is becoming increasingly challenging to plan and build new resources.

At the present time, NIPCO has thirty-two (32) substations in our four-county service area. With the continued growth that your Cooperative is experiencing, we have requested NIPCO to build two (2) new substations. One of these will be one mile south of Orange City and will serve the new MOC-Floyd Valley Elementary school and housing growth that we are seeing on the south edge of Orange City.

(Pictured above is the new Nassau substation south of Orange City. The crews have been busy working on installing the new underground line to the substation and to tie in with two of our other substations. Having the ability to "tie in" or transfer load from one substation to another during outages is an important factor in providing reliable service for our members.)